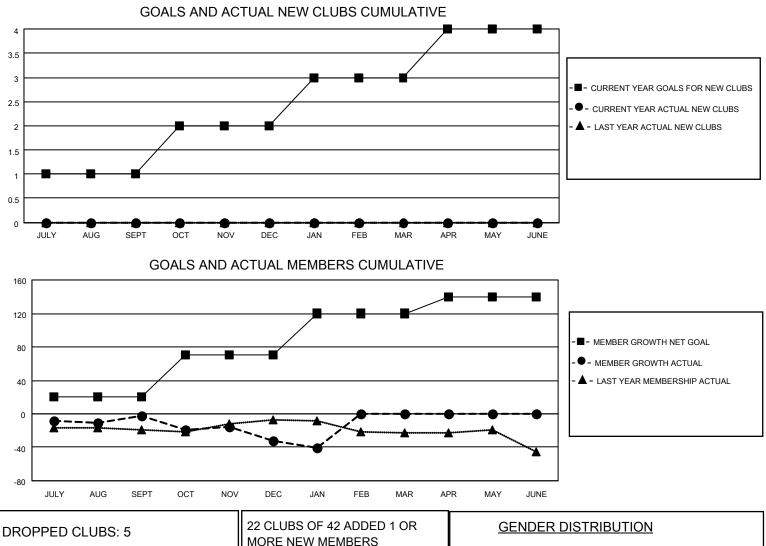

## LOCATION CALIFORNIA

District 4 C1

Results as of: 1/31/2022

| Clubs                 |               |           |               | Members               |                        |                         |                                                    |
|-----------------------|---------------|-----------|---------------|-----------------------|------------------------|-------------------------|----------------------------------------------------|
| RESULTS FOR 2021-2022 |               |           |               | RESULTS FOR 2021-2022 |                        |                         |                                                    |
| QUARTER               | NEW CLUB GOAL | NEW CLUBS | DROPPED CLUBS | QUARTER MEM           | BER GROWTH NET<br>GOAL | MEMBER GROWTH<br>ACTUAL | DROPPED<br>MEMBERS ACTUAL<br>(including transfers) |
| JULY/AUG/SEPT         | 1             | 0         | 2             | JULY/AUG/SEPT         | 20                     | 56                      | 51                                                 |
| OCT/NOV/DEC           | 1             | 0         | 3             | OCT/NOV/DEC           | 50                     | 28                      | 52                                                 |
| JAN/FEB/MAR           | 1             | 0         | 0             | JAN/FEB/MAR           | 50                     | 12                      | 20                                                 |
| APR/MAY/JUNE          | 1             | 0         | 0             | APR/MAY/JUNE          | 20                     | 0                       | 0                                                  |

| DROPPED CLUBS: 5 |     | MORE NEW MEMBERS          | GENDER DISTRIBUTION                |              |
|------------------|-----|---------------------------|------------------------------------|--------------|
|                  |     |                           | MALE                               | 592 (64.14%) |
|                  |     |                           | FEMALE                             | 331 (35.86%) |
| DROPPED MEMBERS  |     |                           | NON BINARY                         | 0 (0.00%)    |
|                  | -   |                           | PREFER NOT TO ANSWER               | 0 (0.00%)    |
| DECEASED         | 8   |                           |                                    |              |
| CLUB CANCELLED   | 9   | CLICK HERE FOR CUMULATIVE | TOTAL FAMILY UNIT MEMBERS          | s 187        |
| OTHER            | 106 | MEMBERSHIP DATA           |                                    |              |
| TOTAL            | 123 |                           | FAMILY MEMBERS PAYING HALF DUES 95 |              |
|                  |     |                           |                                    |              |